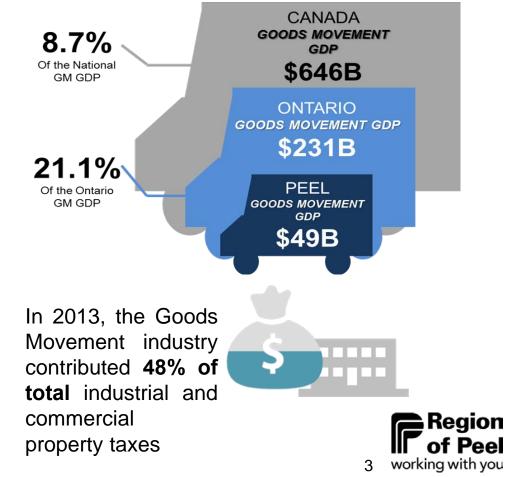

# GOODS MOVEMENT IN PEEL

Goods Movement-dependent industries represent **4 out of every 9 jobs** in Peel. Peel Goods Movement-Related Gross Domestic Product (GDP) in Comparison with Provincial and National Goods Movement-Related GDP