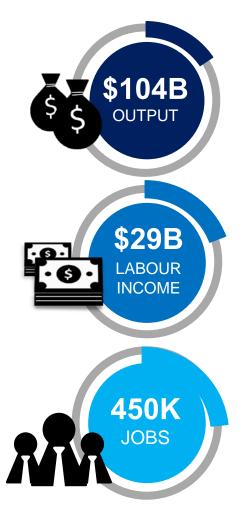

# GOODS MOVEMENT IN PEEL

Goods Movement-dependent industries represent **4 out of every 9 jobs** in Peel. Peel Goods Movement-Related Gross Domestic Product (GDP) in Comparison with Provincial and National Goods Movement-Related GDP