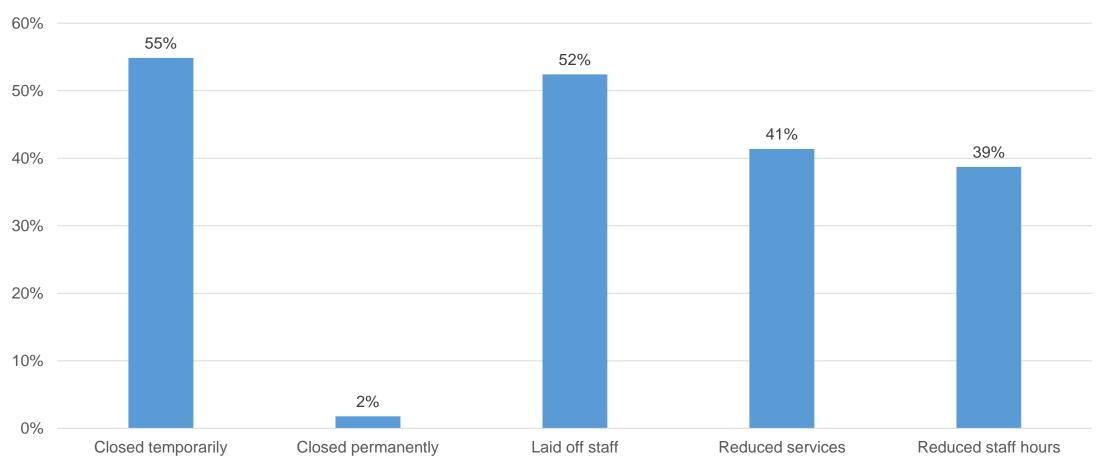

## What actions have you currently taken as a result of COVID 19?

(Select all that apply)

If you answered yes to having to lay employees off, please indicate what percentage of your employees are being laid off.