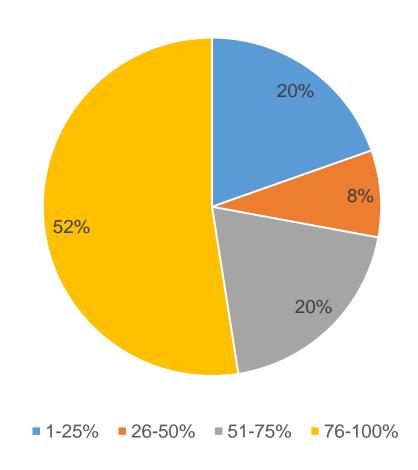

## What actions have you currently taken as a result of COVID 19?

(Select all that apply)

If you answered yes to having to lay employees off, please indicate what percentage of your employees are being laid off.