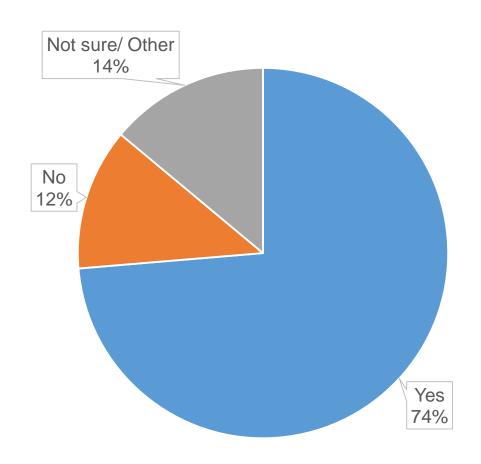

## Do you require financial assistance from the government to keep your business viable?

Looking ahead at the next 3 months, please indicate the risks your business is facing. (Select all that apply)