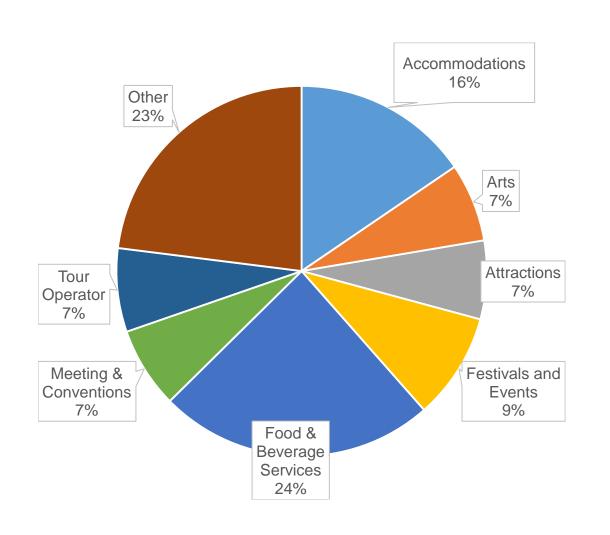

### REGION 5 - COVID-19 SURVEY RESULTS MARCH 18-23, 2020

#### TOURISM SECTOR- 452 COMPLETED SURVEYS





# Business Sales/ Revenue Change between 2019 vs. 2018 and in First 3 Months of 2020 vs. First 3 Months of 2019



## What actions have you currently taken as a result of COVID 19?

(Select all that apply)



If you answered yes to having to lay employees off, please indicate what percentage of your employees are being laid off.



## Do you require financial assistance from the government to keep your business viable?



Looking ahead at the next 3 months, please indicate the risks your business is facing. (Select all that apply)



#### Please report what kind of financial assistance/ stimulus your tourism business requires. (Select all that apply)