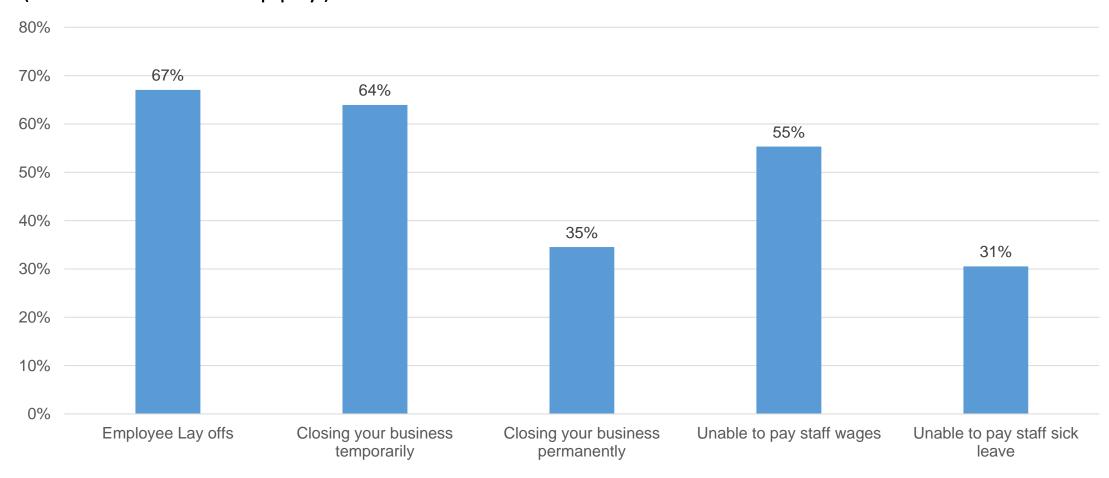

## Do you require financial assistance from the government to keep your business viable?

Looking ahead at the next 3 months, please indicate the risks your business is facing. (Select all that apply)