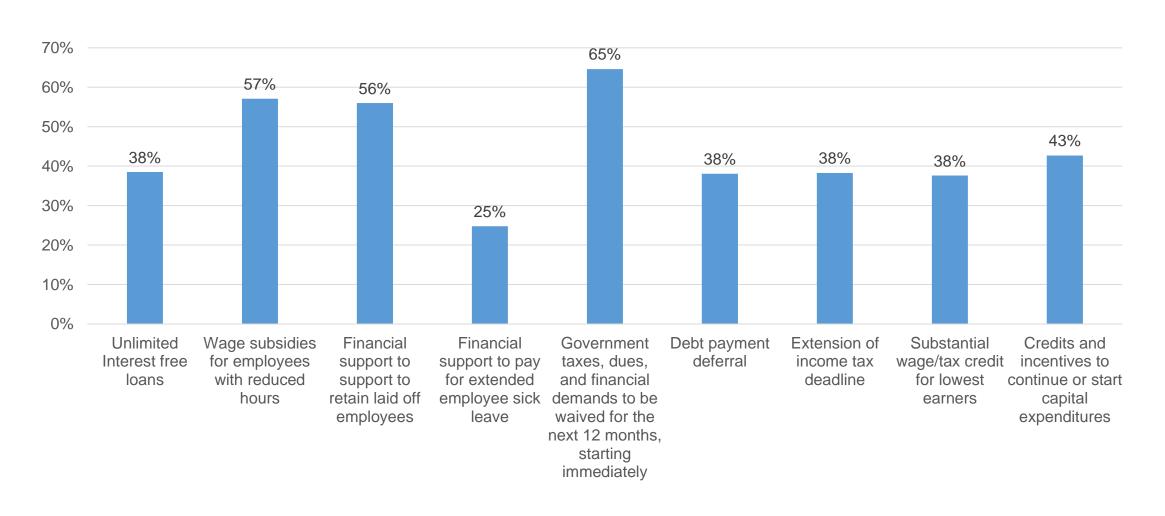

#### Please report what kind of financial assistance/ stimulus your tourism business requires. (Select all that apply)