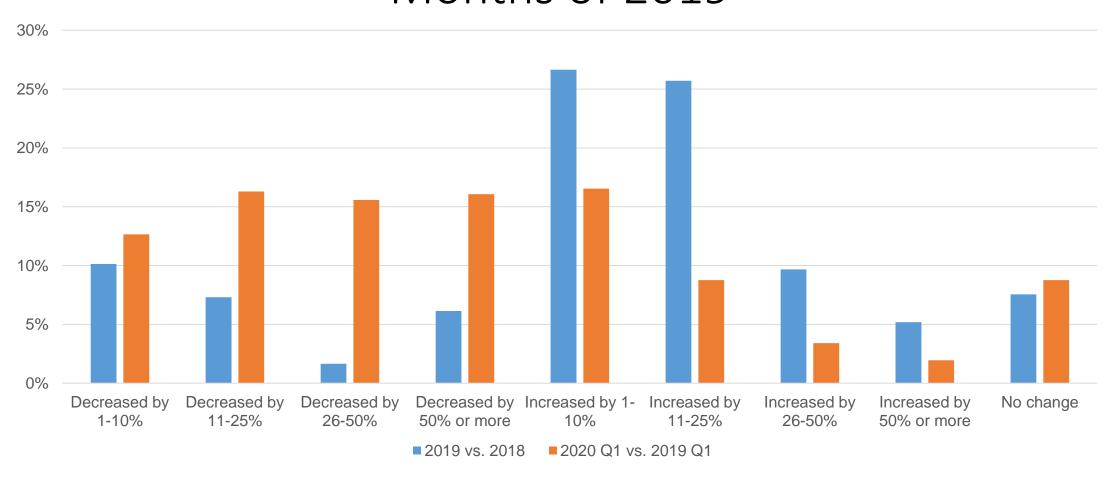

# Business Sales/ Revenue Change between 2019 vs. 2018 and in First 3 Months of 2020 vs. First 3 Months of 2019