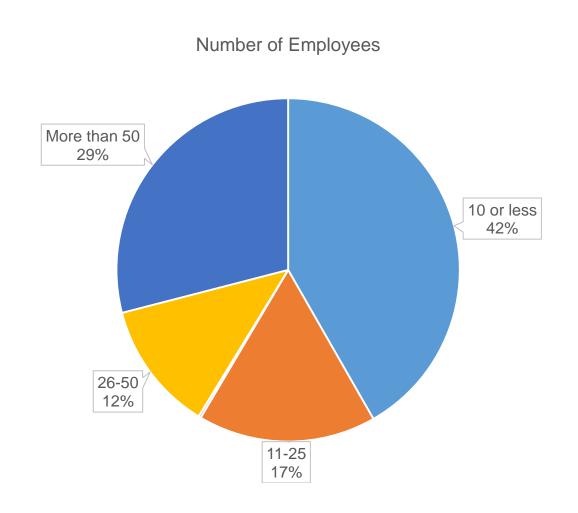

### REGION 5 - COVID-19 SURVEY RESULTS MARCH 18-23, 2020

#### TOURISM SECTOR- 452 COMPLETED SURVEYS





# Business Sales/ Revenue Change between 2019 vs. 2018 and in First 3 Months of 2020 vs. First 3 Months of 2019



## What actions have you currently taken as a result of COVID 19?

(Select all that apply)



If you answered yes to having to lay employees off, please indicate what percentage of your employees are being laid off.



## Do you require financial assistance from the government to keep your business viable?



Looking ahead at the next 3 months, please indicate the risks your business is facing. (Select all that apply)



#### Please report what kind of financial assistance/ stimulus your tourism business requires. (Select all that apply)